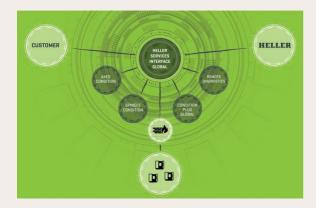

## **Characteristics**

- \_ The LifeGuard package includes the following HELLER4Industry functionalities:
- RD (Remote Diagnostics): online and offline fault diagnosis.
- \_ AC (Axes Condition): monitoring axis wear during the traversing movement of the main axes.
- SC (Spindle Condition): monitoring the processes and states of the main spindle.
- HELLER Services Interface Global: web-based application for visualising of production and maintenance data from the machine
- Condition Plus Global: additional assembly-related views in the HELLER Services Interface to support the analysis of maintenance-relevant data. Online Data analysis services incl. the creation of quarterly reports by the HELLER specialist.

## **Benefits**

- Worldwide fault analysis and rectification at any location, from any location
- \_ Early detection of quality-related changes
- \_ Reduction of consequential damages and costs
- Scheduled maintenance and reduction of unscheduled downtimes by monitoring axis wear during the traversing movement of the main axes and determining the maximum acceleration and dynamic overload during the process
- \_ Clear presentation of your HELLER machinery and its condition
- Key production and maintenance parameters available at your fingertips
- \_ Provision of process data to ensure manufacturing quality
- \_ Assembly-related views of maintenance-relevant data
- Reporting including manufacturer know-how and HELLER expert knowledge