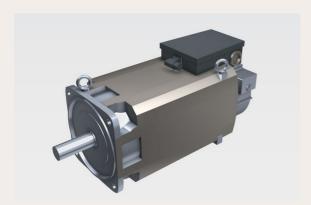

## Main spindle motor (Replacement for 1PH8 PT1000)

Availability | Follow-up Components

This retrofit kit contains the materials for converting 1PH7 or DMR132 main spindle motors to the 1PH8 PT1000 Siemens motor.

## **Characteristics**

- \_ \_ Now available with the Pt1000 temperature sensor
- \_ Available as air-cooled or water-cooled motor