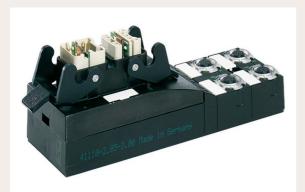

Replacement of the decentral I/O module ET 200X DESINA by I/O module CUBE 67 as announced by the manufacturer. Simple changeover to the new technology by replacing entire I/O islands.

## **Characteristics**

- \_ Modular decentral I/O islands
- \_ Robust construction
- Protection rating IP65, IP66 or IP67 (protection against ingress of foreign bodies and water)