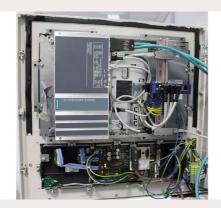

## **HELLER PCU modernization**

Productivity | Performance Increase

Economic modernisation of the PC-based HELLER machine. Greater productivity, more options, better performance – use this upgrade package to bring you machine up to the state of the art.

## **Characteristics**

- \_ Replace PCU for IPC427D
- Software update from Windows 95/Windows NT/Windows XP to Windows 10, including machine software version update
- Upgrade main operating terminal and comfort operating panel on the tool setting station