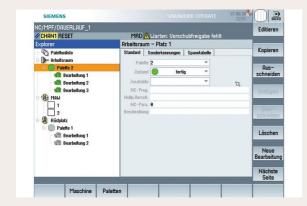

## **Characteristics**

- \_ Up to 16 independent machining programs per pallet
- Workpiece status and CNC program information (zero offset and parameters) are available for the pallet and for each of the machining programs

## **Benefits**

 More flexibility: optimum utilisation of the clamping fixture for a broad range of types