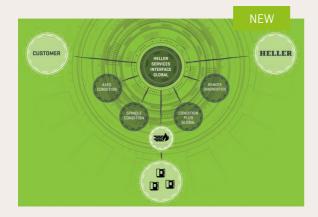

## LifeGuard Package

Availability | Digitalization

You receive with the LifeGuard Package coordinated HELLER4Industry functionalities to ensure maximum machine availability.

## **Characteristics**

- \_ The LifeGuard package includes the following HELLER4Industry functionalities:
- RD (Remote Diagnostics): online and offline fault diagnosis.
- \_ AC (Axes Condition): monitoring axis wear during the traversing movement of the main axes.
- SC (Spindle Condition): monitoring the processes and states of the main spindle.
- HELLER Services Interface Global: web-based application for visualising of production and maintenance data from the machine
- Condition Plus Global: additional assembly-related views in the HELLER Services Interface to support the analysis of maintenance-relevant data. Online Data analysis services incl. the creation of quarterly reports by the HELLER specialist.

## **Benefits**

- Worldwide fault analysis and rectification at any location, from any location
- \_ Early detection of quality-related changes
- \_ Reduction of consequential damages and costs
- Scheduled maintenance and reduction of unscheduled downtimes by monitoring axis wear during the traversing movement of the main axes and determining the maximum acceleration and dynamic overload during the process
- \_ Clear presentation of your HELLER machinery and its condition
- Key production and maintenance parameters available at your fingertips
- \_ Provision of process data to ensure manufacturing quality
- Assembly-related views of maintenance-relevant data
- Reporting including manufacturer know-how and HELLER expert knowledge