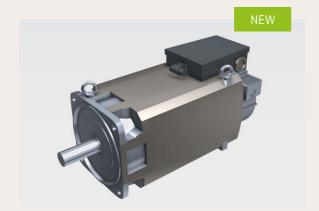

## Main spindle motor (1PH8 PT1000 replacement)

Availability | Follow-up Components

This retrofit kit contains the materials for converting 1PH7 or DMR132 main spindle motors to the 1PH8 PT1000 Siemens motor.

## **Characteristics**

- \_ \_ Now available with the Pt1000 temperature sensor
- \_ Available as air-cooled or water-cooled motor

## **Benefits**

- \_ Guarantees machine availability
- \_ Changeover to current 1PH8 PT1000 Siemens motor
- \_ Simple commissioning
- After the changeover to 1PH8 PT1000 Siemens motor: Simple 1:1 replacement of individual components if spare parts are required